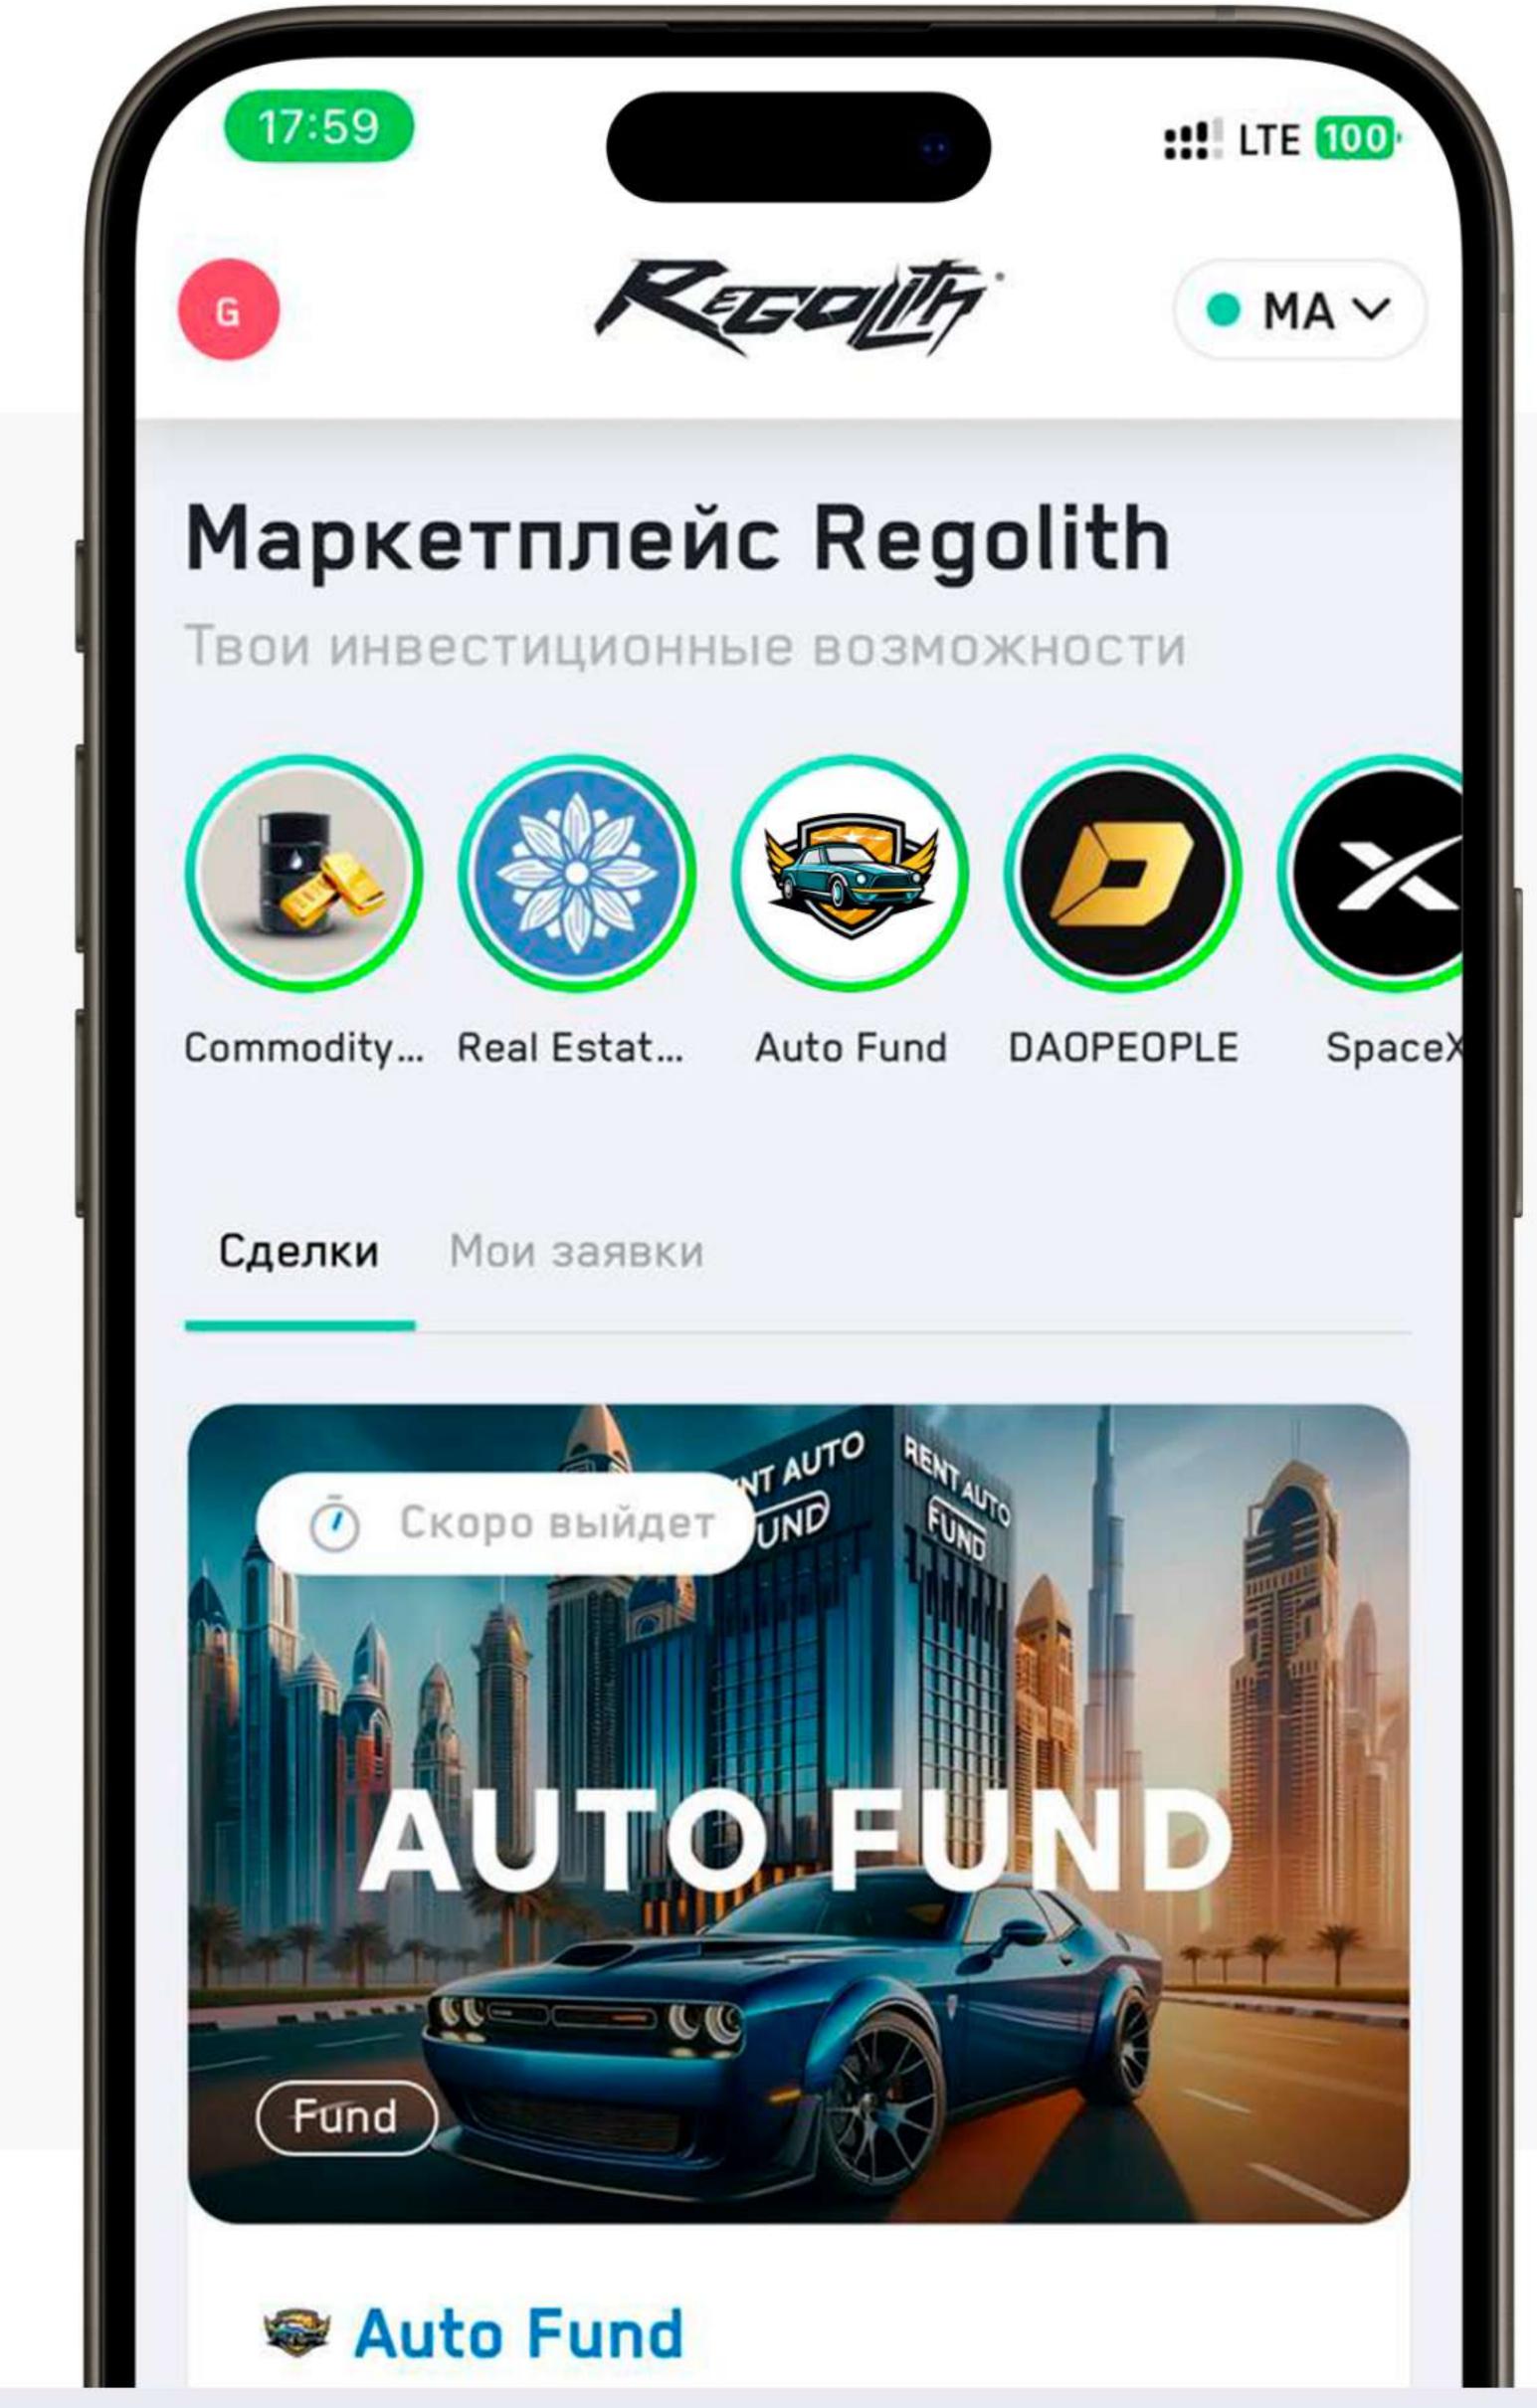

## How to join Regolith and participate in the Auto Fund deal?

#### **Choose Auto Fund**

| Select Auto Fund in the      | Yc |
|------------------------------|----|
| "Offers - Regolith           | yc |
| Marketplace" section, agree  | ar |
| to the terms and confirm the | Di |
| investment amount.           | ac |
|                              |    |