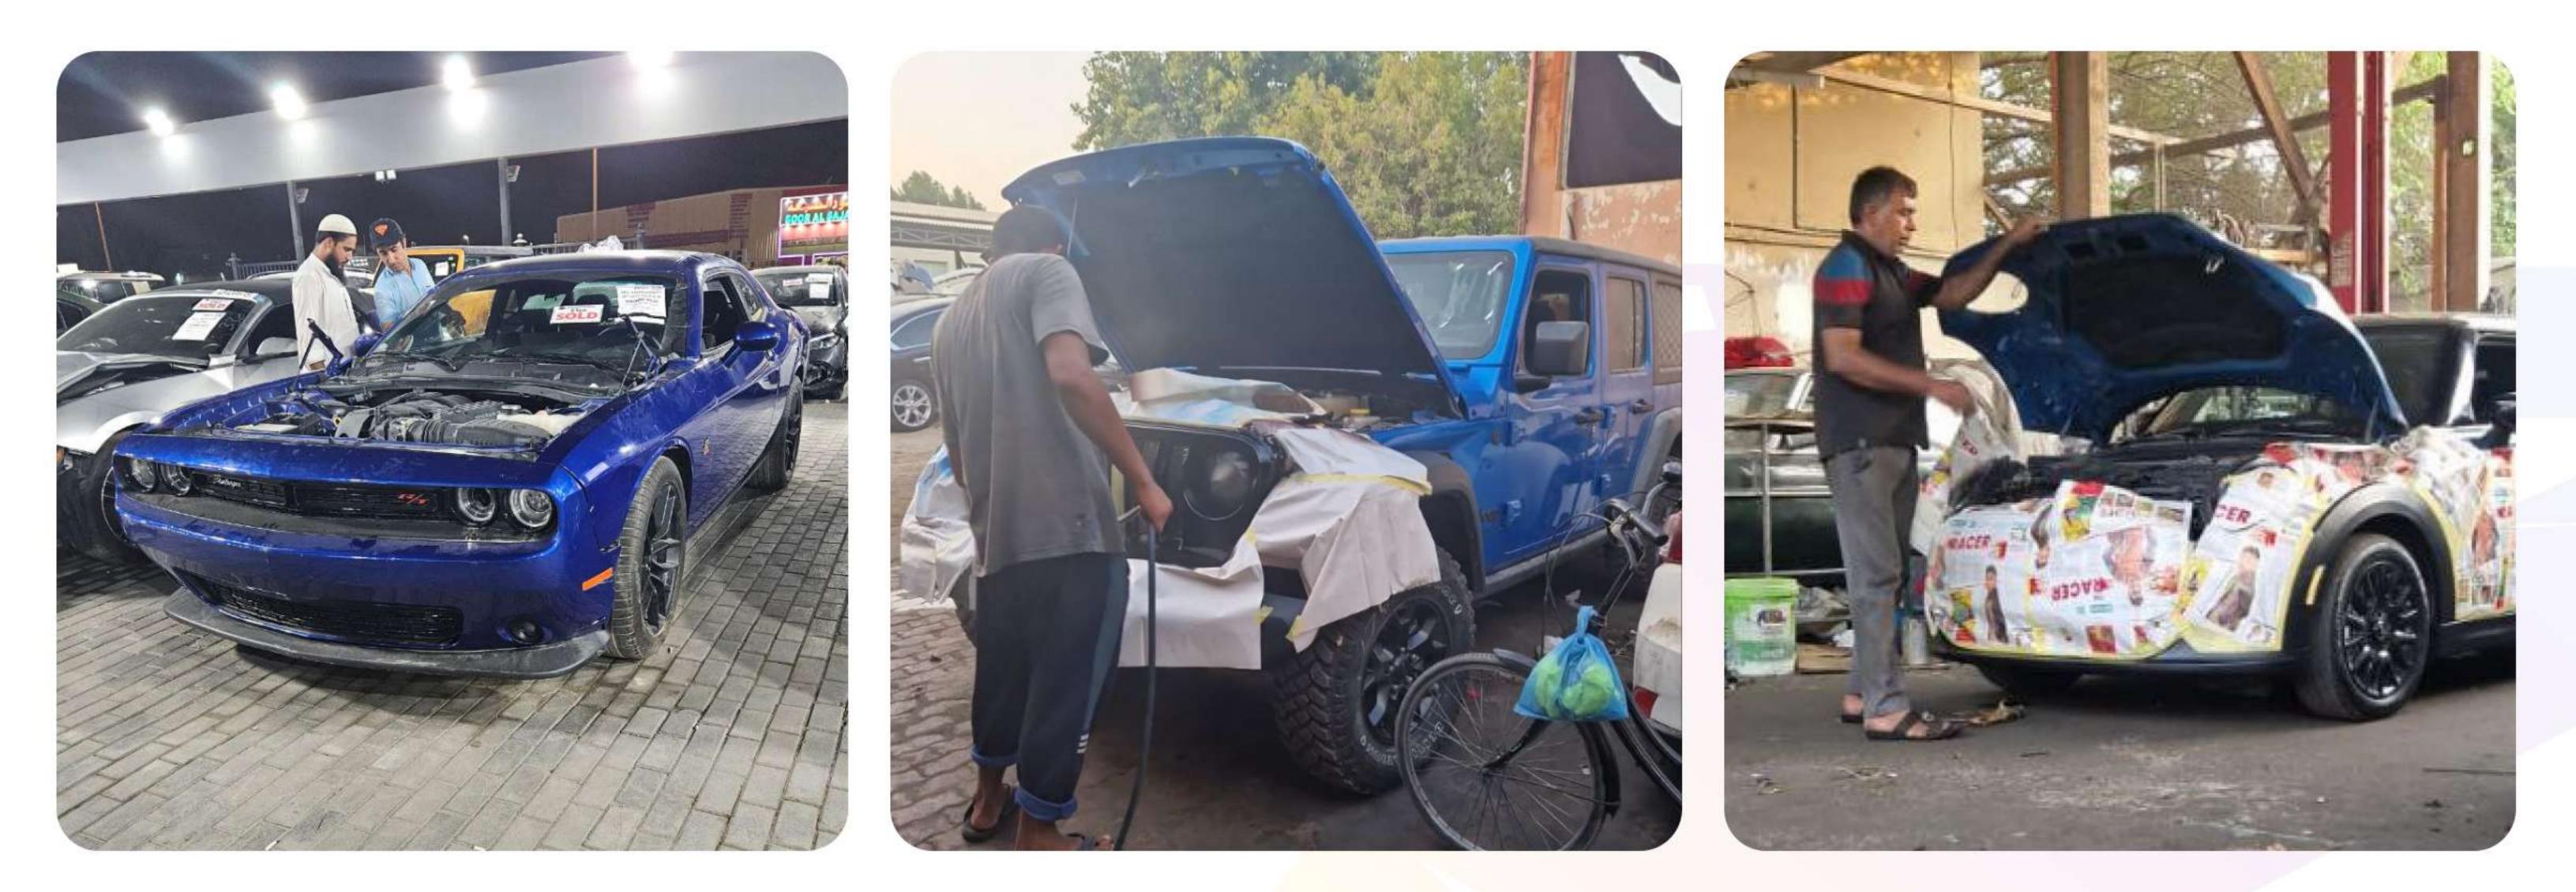

#### Selection of cars at auction.

The initial stage of the business process consists of a careful selection of cars to be purchased at auctions.

#### Economic efficiency.

Purchasing cars with minor damage at auctions allows you to purchase vehicles 20-30% cheaper than market value

### **Car restoration and preparation**

After purchase, the vehicles are sent for repairs at the service centres of our reliable contractors.

Through the negotiation of repair contracts, we significantly reduce the cost of repair work.

Our cars undergo rigorous quality checks before being rented to ensure safety and reliability on the road